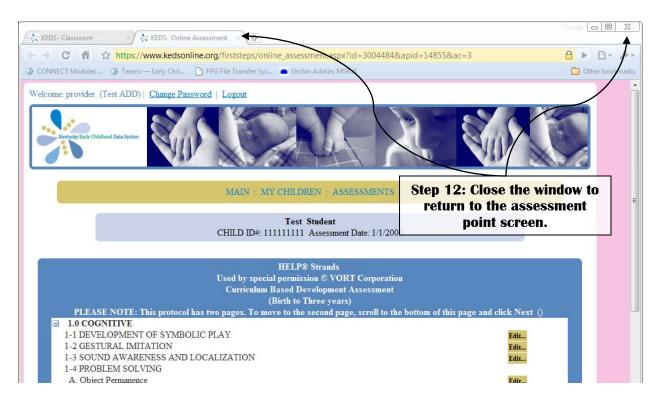

A new window will open with the Item-Level Assessment Data.

|    |                          |                | 1            | Curricu      | pecial p<br>lum Bas<br>(Bir | HELP® Stra<br>ermission ©<br>sed Develop<br>rth to Three | VORT<br>pment As<br>years) | sessmer   | ut                   |                                    |
|----|--------------------------|----------------|--------------|--------------|-----------------------------|----------------------------------------------------------|----------------------------|-----------|----------------------|------------------------------------|
|    | ■ 1.0 COGNITIVE          | •              |              |              | o move                      | to the seco                                              | nd page,                   | scroll to | the bottom of        | this page and click Next ()        |
|    | 1-1 DEVELOPMEN           | T OF SYMB      | OLIC         | PLAY         |                             |                                                          |                            |           |                      | Update & Save Close                |
|    | Mark All as N/A          | <b>T</b> .     |              |              |                             |                                                          |                            |           |                      |                                    |
|    |                          | Item<br>1.13   | ⊚+           | ©+/-         | ©-                          | Answe                                                    | er<br>©A                   | ©0        | ©Missing_            |                                    |
|    | Stop 0. Salast           |                | 0+           |              |                             | ©N/A                                                     | ©A<br>©A                   | 00        | © Missing            |                                    |
| _  | Step 9: Select           |                | 0+           | +/-          | <b>©</b> -                  | ©N/A                                                     | ©Α                         | ©0        | ©Missing             |                                    |
| pp | ropriate answei<br>item. | · tor ea       | <b>cn</b> _+ | ©+/-         | <b>O</b> -                  | ©N/A                                                     | ©А                         | ©0        | <b>◎</b> Missing     | h dissing                          |
|    |                          | 1.23           | O+ O         | ©+/-         | ©-                          | ©N/A                                                     | ©Α                         |           | © <b>M</b> issing    | Missing                            |
|    |                          | 1.36           | $\odot +$    | ◎+/-         | 0-                          | ©N/A                                                     | ©A                         | ©0        | ©MissingA            | column for the POE to indicate     |
|    |                          | 5.35           | ⊚+           | ©+/-         | ©-                          | ©N/A                                                     | ©Α                         | ©0        | <sup>⊙Miss</sup> tha | it the item's answer was missin    |
|    |                          | 1.59           | ⊚+           | ⊚+/-         | ©-                          | ©N/A                                                     | ©А                         | ©0        | ◎Missing             | roviders should fill in every iten |
|    |                          | 5.52           | ©+           | ⊚+/-         | ©-                          | ©N/A                                                     | ©Α                         | ©0        | <b>Olv</b> issing    |                                    |
|    |                          | 5.52a<br>5.52b | 0+           | ©+/-         | 0-                          | ©N/A                                                     | ©A                         | 00        | <b>◎</b> Missing     | and not use missing.               |
|    |                          | 5.526          | ©+<br>⊚+     | ©+/-<br>©+/- | ©-                          | ON/A<br>ON/A                                             | ©A<br>©A                   | ©0<br>©0  | ©Missing             |                                    |
|    |                          | 1.130          | 0+           | ©+/-         | 0-                          | ©N/A                                                     | ©A<br>©A                   | 00        | Missing Missing      |                                    |
|    |                          | 2.85           | ©+           | ©+/-         | 0-                          | ©N/A                                                     | ©A<br>©A                   | 00        |                      |                                    |
|    |                          | 1.153          | ©+           | ©+/-         | ©-                          | ©N/A                                                     | ©A                         | 00        | © Missing            |                                    |
|    |                          |                |              |              |                             |                                                          |                            |           |                      |                                    |
|    |                          |                |              | -            |                             | Click U<br>e <i>ach</i> su                               | -                          |           | ave                  | pdate & Save Close                 |

#### Once data entry is complete for the entire protocol...