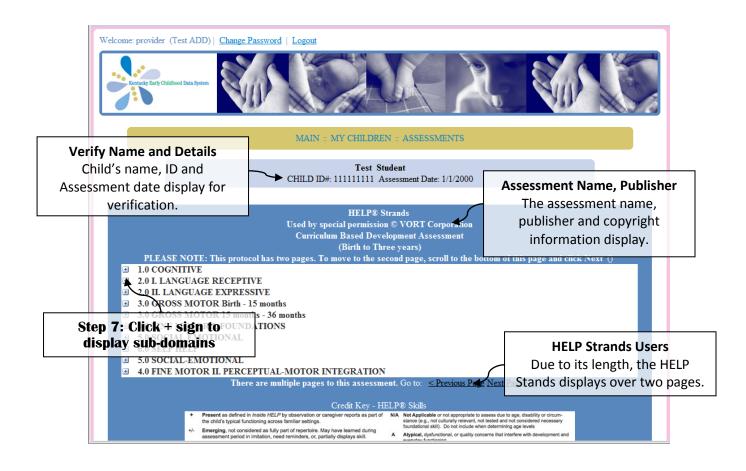

A new window will open with the Item-Level Assessment Data.

|    |                          |                | 1            | Curricu      | pecial p<br>lum Bas<br>(Bir | HELP® Stra<br>ermission ©<br>sed Develop<br>rth to Three | VORT<br>pment As<br>years) | sessmer   | ut                   |                                    |
|----|--------------------------|----------------|--------------|--------------|-----------------------------|----------------------------------------------------------|----------------------------|-----------|----------------------|------------------------------------|
|    | ■ 1.0 COGNITIVE          | •              |              |              | o move                      | to the seco                                              | nd page,                   | scroll to | the bottom of        | this page and click Next ()        |
|    | 1-1 DEVELOPMEN           | T OF SYMB      | OLIC         | PLAY         |                             |                                                          |                            |           |                      | Update & Save Close                |
|    | Mark All as N/A          | <b>T</b> .     |              |              |                             |                                                          |                            |           |                      |                                    |
|    |                          | Item<br>1.13   | ⊚+           | ©+/-         | ©-                          | Answe                                                    | er<br>©A                   | ©0        | ©Missing_            |                                    |
|    | Stop 0. Salast           |                | 0+           |              |                             | ©N/A                                                     | ©A<br>©A                   | 00        | © Missing            |                                    |
| _  | Step 9: Select           |                | 0+           | +/-          | <b>©</b> -                  | ©N/A                                                     | ©Α                         | ©0        | ©Missing             |                                    |
| pp | ropriate answei<br>item. | · tor ea       | <b>cn</b> _+ | ©+/-         | <b>O</b> -                  | ©N/A                                                     | ©А                         | ©0        | <b>◎</b> Missing     | h dissing                          |
|    |                          | 1.23           | O+ O         | ©+/-         | ©-                          | ©N/A                                                     | ©Α                         |           | © <b>M</b> issing    | Missing                            |
|    |                          | 1.36           | $\odot +$    | ◎+/-         | 0-                          | ©N/A                                                     | ©A                         | ©0        | ©MissingA            | column for the POE to indicate     |
|    |                          | 5.35           | ⊚+           | ©+/-         | ©-                          | ©N/A                                                     | ©Α                         | ©0        | <sup>⊙Miss</sup> tha | it the item's answer was missin    |
|    |                          | 1.59           | ⊚+           | ⊚+/-         | ©-                          | ©N/A                                                     | ©А                         | ©0        | ◎Missing             | roviders should fill in every iten |
|    |                          | 5.52           | ©+           | ⊚+/-         | ©-                          | ©N/A                                                     | ©Α                         | ©0        | <b>Olv</b> issing    |                                    |
|    |                          | 5.52a<br>5.52b | 0+           | ©+/-         | 0-                          | ©N/A                                                     | ©A                         | 00        | <b>◎</b> Missing     | and not use missing.               |
|    |                          | 5.526          | ©+<br>⊚+     | ©+/-<br>©+/- | ©-                          | ON/A<br>ON/A                                             | ©A<br>©A                   | ©0<br>©0  | ©Missing             |                                    |
|    |                          | 1.130          | 0+           | ©+/-         | 0-                          | ©N/A                                                     | ©A<br>©A                   | 00        | Missing Missing      |                                    |
|    |                          | 2.85           | ©+           | ©+/-         | 0-                          | ©N/A                                                     | ©A<br>©A                   | 00        |                      |                                    |
|    |                          | 1.153          | ©+           | ©+/-         | ©-                          | ©N/A                                                     | ©A                         | 00        | © Missing            |                                    |
|    |                          |                |              |              |                             |                                                          |                            |           |                      |                                    |
|    |                          |                |              | -            |                             | Click U<br>e <i>ach</i> su                               | -                          |           | ave                  | pdate & Save Close                 |

#### Assessment Data Entry Tips & Hints:

- The HELP Strands extends over two pages. You will need to use the <Previous Page and Next Page> links to move between the two pages.
- Some of the sub-sections are long, especially in the HELP Checklist and HELP Strands. There
  is the potential to be logged out in the middle of data entry. Therefore, when you are
  entering data in the long sub-sections, pause in the middle of the list and scroll either up or
  down and click Update & Save. This will restart the 20-minute timer and allow you to finish
  data entry.