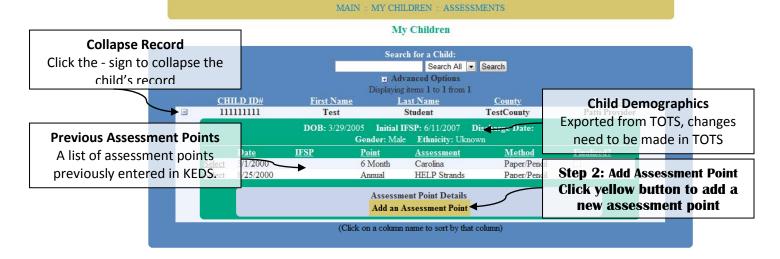

# **Expanded Child Record**

Welcome: provider (Test ADD) | Change Password | Logout

© 2003-2009 All rights reserved | Click here to view the KEDS Disclaimer

For data, user account and technology related questions please send to <u>keds-tech@lsv.uky.edu</u> Website created and maintained by the Kentucky Partnership for Early Childhood Services Office of Information & Technology

## **Assessment Point Details**

Most recent Assessment Point is added to the bottom of the assessment point list.

| <u>lect</u> | 1/1/2000                           | 1/1/2000                 | 6 Month   | HELP Strands                                                                                                                                     | Paper/Pencil |  |  |  |  |  |  |  |
|-------------|------------------------------------|--------------------------|-----------|--------------------------------------------------------------------------------------------------------------------------------------------------|--------------|--|--|--|--|--|--|--|
|             | Assessment Point Details           |                          |           |                                                                                                                                                  |              |  |  |  |  |  |  |  |
|             | Test Student CHILD ID #: 111111111 |                          |           |                                                                                                                                                  |              |  |  |  |  |  |  |  |
|             | ASSESSM                            | ENT INFORMA              | ATION*    | CHILD INFORMATION<br>Areas of Concern: (Check all that apply)<br>Cognitive<br>Expressive Communication<br>Receptive Communication<br>Gross Motor |              |  |  |  |  |  |  |  |
|             | Date of Ass                        | sessment: 1/1/20         | 00        |                                                                                                                                                  |              |  |  |  |  |  |  |  |
|             | IFSP Begin                         | Date: 1/1/2000           |           |                                                                                                                                                  |              |  |  |  |  |  |  |  |
|             | Assessmen                          | t Point: 6 Month         |           |                                                                                                                                                  |              |  |  |  |  |  |  |  |
|             | Assessmen                          | t Chosen: HEL            | P Strands |                                                                                                                                                  |              |  |  |  |  |  |  |  |
|             | Method: P                          | aper/Pencil              |           |                                                                                                                                                  |              |  |  |  |  |  |  |  |
|             |                                    |                          |           | Fine Motor                                                                                                                                       | r            |  |  |  |  |  |  |  |
|             | Create On                          | Create Online Assessment |           | Adaptive                                                                                                                                         |              |  |  |  |  |  |  |  |
|             |                                    | <b></b>                  |           | Social/Emo                                                                                                                                       | tional       |  |  |  |  |  |  |  |
|             |                                    |                          |           | 0                                                                                                                                                |              |  |  |  |  |  |  |  |
|             | Step                               | 5: Click C<br>Assess     |           | line                                                                                                                                             |              |  |  |  |  |  |  |  |