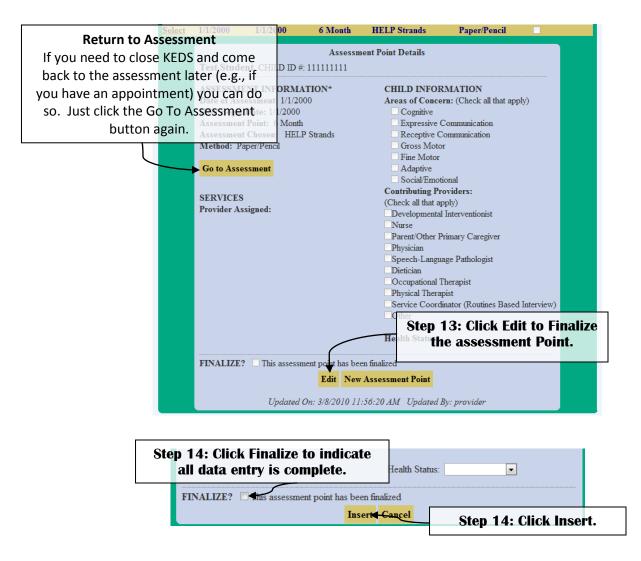

## **Assessment Point Details**

Most recent Assessment Point is added to the bottom of the assessment point list.

| <u>lect</u> | 1/1/2000                           | 1/1/2000                 | 6 Month   | HELP Strands                                                                                                                                     | Paper/Pencil |  |  |  |  |  |  |  |
|-------------|------------------------------------|--------------------------|-----------|--------------------------------------------------------------------------------------------------------------------------------------------------|--------------|--|--|--|--|--|--|--|
|             | Assessment Point Details           |                          |           |                                                                                                                                                  |              |  |  |  |  |  |  |  |
|             | Test Student CHILD ID #: 111111111 |                          |           |                                                                                                                                                  |              |  |  |  |  |  |  |  |
|             | ASSESSM                            | ENT INFORMA              | ATION*    | CHILD INFORMATION<br>Areas of Concern: (Check all that apply)<br>Cognitive<br>Expressive Communication<br>Receptive Communication<br>Gross Motor |              |  |  |  |  |  |  |  |
|             | Date of Ass                        | sessment: 1/1/20         | 00        |                                                                                                                                                  |              |  |  |  |  |  |  |  |
|             | IFSP Begin                         | Date: 1/1/2000           |           |                                                                                                                                                  |              |  |  |  |  |  |  |  |
|             | Assessmen                          | t Point: 6 Month         |           |                                                                                                                                                  |              |  |  |  |  |  |  |  |
|             | Assessmen                          | t Chosen: HEL            | P Strands |                                                                                                                                                  |              |  |  |  |  |  |  |  |
|             | Method: P                          | aper/Pencil              |           |                                                                                                                                                  |              |  |  |  |  |  |  |  |
|             |                                    |                          |           | Fine Motor                                                                                                                                       | r            |  |  |  |  |  |  |  |
|             | Create On                          | Create Online Assessment |           | Adaptive                                                                                                                                         |              |  |  |  |  |  |  |  |
|             |                                    | <b></b>                  |           | Social/Emo                                                                                                                                       | tional       |  |  |  |  |  |  |  |
|             |                                    |                          |           | 0                                                                                                                                                |              |  |  |  |  |  |  |  |
|             | Step                               | 5: Click C<br>Assess     |           | line                                                                                                                                             |              |  |  |  |  |  |  |  |