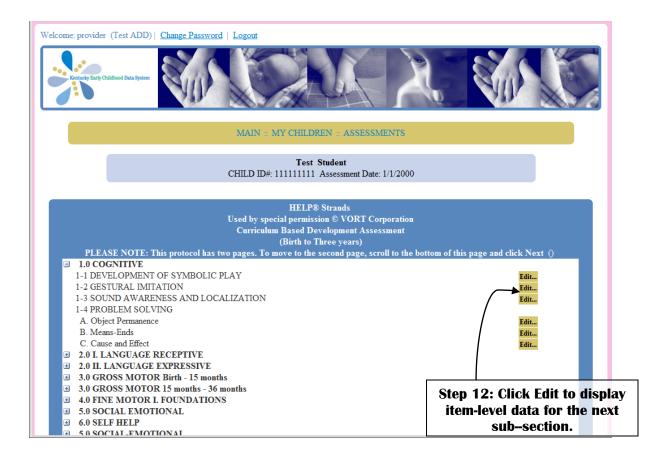

A new window will open with the Item-Level Assessment Data.

|    |                          |                | 1            | Curricu      | pecial p<br>lum Bas<br>(Bir | HELP® Stra<br>ermission ©<br>sed Develop<br>rth to Three | VORT<br>pment As<br>years) | sessmer   | ut                   |                                    |
|----|--------------------------|----------------|--------------|--------------|-----------------------------|----------------------------------------------------------|----------------------------|-----------|----------------------|------------------------------------|
|    | ■ 1.0 COGNITIVE          | •              |              |              | o move                      | to the seco                                              | nd page,                   | scroll to | the bottom of        | this page and click Next ()        |
|    | 1-1 DEVELOPMEN           | T OF SYMB      | OLIC         | PLAY         |                             |                                                          |                            |           |                      | Update & Save Close                |
|    | Mark All as N/A          | <b>T</b> .     |              |              |                             |                                                          |                            |           |                      |                                    |
|    |                          | Item<br>1.13   | ⊚+           | ©+/-         | ©-                          | Answe                                                    | er<br>©A                   | ©0        | ©Missing_            |                                    |
|    | Stop 0. Salast           |                | 0+           |              |                             | ©N/A                                                     | ©A<br>©A                   | 00        | © Missing            |                                    |
| _  | Step 9: Select           |                | 0+           | +/-          | <b>©</b> -                  | ©N/A                                                     | ©Α                         | ©0        | ©Missing             |                                    |
| pp | ropriate answei<br>item. | · tor ea       | <b>cn</b> _+ | ©+/-         | <b>O</b> -                  | ©N/A                                                     | ©А                         | ©0        | <b>◎</b> Missing     | h dissing                          |
|    |                          | 1.23           | O+ O         | ©+/-         | ©-                          | ©N/A                                                     | ©Α                         |           | © <b>M</b> issing    | Missing                            |
|    |                          | 1.36           | $\odot +$    | ◎+/-         | 0-                          | ©N/A                                                     | ©A                         | ©0        | ©MissingA            | column for the POE to indicate     |
|    |                          | 5.35           | ⊚+           | ©+/-         | ©-                          | ©N/A                                                     | ©Α                         | ©0        | <sup>⊙Miss</sup> tha | it the item's answer was missin    |
|    |                          | 1.59           | ⊚+           | ⊚+/-         | ©-                          | ©N/A                                                     | ©А                         | ©0        | ◎Missing             | roviders should fill in every iten |
|    |                          | 5.52           | ©+           | ⊚+/-         | ©-                          | ©N/A                                                     | ©Α                         | ©0        | <b>Olv</b> issing    |                                    |
|    |                          | 5.52a<br>5.52b | 0+           | ©+/-         | 0-                          | ©N/A                                                     | ©A                         | 00        | <b>◎</b> Missing     | and not use missing.               |
|    |                          | 5.526          | ©+<br>⊚+     | ©+/-<br>©+/- | ©-                          | ON/A<br>ON/A                                             | ©A<br>©A                   | ©0<br>©0  | ©Missing             |                                    |
|    |                          | 1.130          | 0+           | ©+/-         | 0-                          | ©N/A                                                     | ©A<br>©A                   | 00        | Missing Missing      |                                    |
|    |                          | 2.85           | ©+           | ©+/-         | 0-                          | ©N/A                                                     | ©A<br>©A                   | 00        |                      |                                    |
|    |                          | 1.153          | ©+           | ©+/-         | ©-                          | ©N/A                                                     | ©A                         | 00        | © Missing            |                                    |
|    |                          |                |              |              |                             |                                                          |                            |           |                      |                                    |
|    |                          |                |              | -            |                             | Click U<br>e <i>ach</i> su                               | -                          |           | ave                  | pdate & Save Close                 |