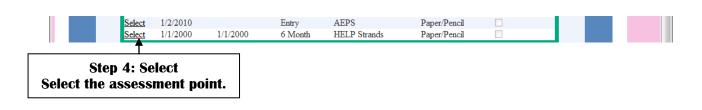

## **Assessment Point Details**

Most recent Assessment Point is added to the bottom of the assessment point list.

| <u>lect</u> | 1/1/2000                           | 1/1/2000                 | 6 Month   | HELP Strands                                                                                                                                     | Paper/Pencil |  |  |  |  |  |  |  |
|-------------|------------------------------------|--------------------------|-----------|--------------------------------------------------------------------------------------------------------------------------------------------------|--------------|--|--|--|--|--|--|--|
|             | Assessment Point Details           |                          |           |                                                                                                                                                  |              |  |  |  |  |  |  |  |
|             | Test Student CHILD ID #: 111111111 |                          |           |                                                                                                                                                  |              |  |  |  |  |  |  |  |
|             | ASSESSM                            | ENT INFORMA              | ATION*    | CHILD INFORMATION<br>Areas of Concern: (Check all that apply)<br>Cognitive<br>Expressive Communication<br>Receptive Communication<br>Gross Motor |              |  |  |  |  |  |  |  |
|             | Date of Ass                        | sessment: 1/1/20         | 00        |                                                                                                                                                  |              |  |  |  |  |  |  |  |
|             | IFSP Begin                         | Date: 1/1/2000           |           |                                                                                                                                                  |              |  |  |  |  |  |  |  |
|             | Assessmen                          | t Point: 6 Month         |           |                                                                                                                                                  |              |  |  |  |  |  |  |  |
|             | Assessmen                          | t Chosen: HEL            | P Strands |                                                                                                                                                  |              |  |  |  |  |  |  |  |
|             | Method: P                          | aper/Pencil              |           |                                                                                                                                                  |              |  |  |  |  |  |  |  |
|             |                                    |                          |           | Fine Motor                                                                                                                                       | r            |  |  |  |  |  |  |  |
|             | Create On                          | Create Online Assessment |           | Adaptive                                                                                                                                         |              |  |  |  |  |  |  |  |
|             |                                    | <b></b>                  |           | Social/Emo                                                                                                                                       | tional       |  |  |  |  |  |  |  |
|             |                                    |                          |           | 0                                                                                                                                                |              |  |  |  |  |  |  |  |
|             | Step                               | 5: Click C<br>Assess     |           | line                                                                                                                                             |              |  |  |  |  |  |  |  |

A new window will open with the Item-Level Assessment Data.

|    |                          |                | 1            | Curricu      | pecial p<br>lum Bas<br>(Bir | HELP® Stra<br>ermission ©<br>sed Develop<br>rth to Three | VORT<br>pment As<br>years) | sessmer   | ut                   |                                    |
|----|--------------------------|----------------|--------------|--------------|-----------------------------|----------------------------------------------------------|----------------------------|-----------|----------------------|------------------------------------|
|    | ■ 1.0 COGNITIVE          | •              |              |              | o move                      | to the seco                                              | nd page,                   | scroll to | the bottom of        | this page and click Next ()        |
|    | 1-1 DEVELOPMEN           | T OF SYMB      | OLIC         | PLAY         |                             |                                                          |                            |           |                      | Update & Save Close                |
|    | Mark All as N/A          | <b>T</b> .     |              |              |                             |                                                          |                            |           |                      |                                    |
|    |                          | Item<br>1.13   | ⊚+           | ©+/-         | ©-                          | Answe                                                    | er<br>©A                   | ©0        | ©Missing_            |                                    |
|    | Stop 0. Salast           |                | 0+           |              |                             | ©N/A                                                     | ©A<br>©A                   | 00        | © Missing            |                                    |
| _  | Step 9: Select           |                | 0+           | +/-          | <b>©</b> -                  | ©N/A                                                     | ©Α                         | ©0        | ©Missing             |                                    |
| pp | ropriate answei<br>item. | · tor ea       | <b>cn</b> _+ | ©+/-         | <b>O</b> -                  | ©N/A                                                     | ©А                         | ©0        | <b>◎</b> Missing     | h dissing                          |
|    |                          | 1.23           | O+ O         | ©+/-         | ©-                          | ©N/A                                                     | ©Α                         |           | © <b>M</b> issing    | Missing                            |
|    |                          | 1.36           | $\odot +$    | ◎+/-         | 0-                          | ©N/A                                                     | ©A                         | ©0        | ©MissingA            | column for the POE to indicate     |
|    |                          | 5.35           | ⊚+           | ©+/-         | ©-                          | ©N/A                                                     | ©Α                         | ©0        | <sup>⊙Miss</sup> tha | it the item's answer was missin    |
|    |                          | 1.59           | ⊚+           | ⊚+/-         | ©-                          | ©N/A                                                     | ©А                         | ©0        | ◎Missing             | roviders should fill in every iten |
|    |                          | 5.52           | ©+           | ⊚+/-         | ©-                          | ©N/A                                                     | ©Α                         | ©0        | <b>Olv</b> issing    |                                    |
|    |                          | 5.52a<br>5.52b | 0+           | ©+/-         | 0-                          | ©N/A                                                     | ©A                         | 00        | <b>◎</b> Missing     | and not use missing.               |
|    |                          | 5.526          | ©+<br>⊚+     | ©+/-<br>©+/- | ©-                          | ON/A<br>ON/A                                             | ©A<br>©A                   | ©0<br>©0  | ©Missing             |                                    |
|    |                          | 1.130          | 0+           | ©+/-         | 0-                          | ©N/A                                                     | ©A<br>©A                   | 00        | Missing Missing      |                                    |
|    |                          | 2.85           | ©+           | ©+/-         | 0-                          | ©N/A                                                     | ©A<br>©A                   | 00        |                      |                                    |
|    |                          | 1.153          | ©+           | ©+/-         | ©-                          | ©N/A                                                     | ©A                         | 00        | © Missing            |                                    |
|    |                          |                |              |              |                             |                                                          |                            |           |                      |                                    |
|    |                          |                |              | -            |                             | Click U<br>e <i>ach</i> su                               | -                          |           | ave                  | pdate & Save Close                 |