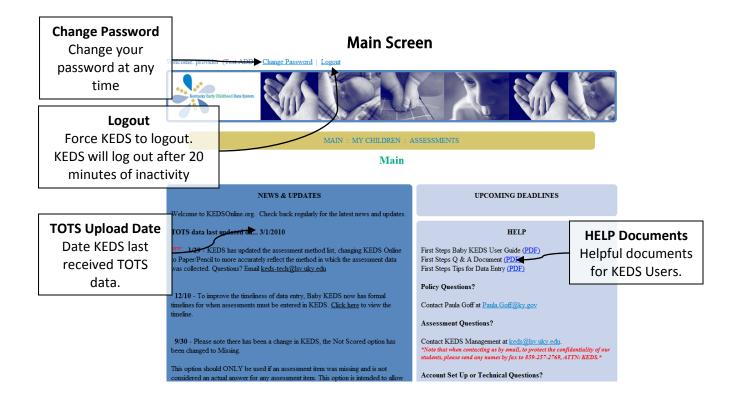

# **Expanded Child Record**

Welcome: provider (Test ADD) | Change Password | Logout

© 2003-2009 All rights reserved | Click here to view the KEDS Disclaimer

For data, user account and technology related questions please send to <u>keds-tech@lsv.uky.edu</u> Website created and maintained by the Kentucky Partnership for Early Childhood Services Office of Information & Technology