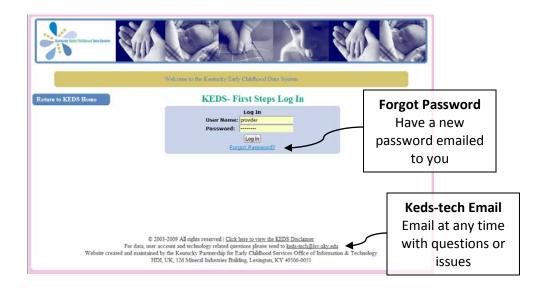

# Login Page

POE Accounts must be established by KEDS Staff. To request a KEDS Account, email <u>keds-</u> <u>tech@lsv.uky.edu</u>.

First Steps provider accounts will be established by the POE office in your region.