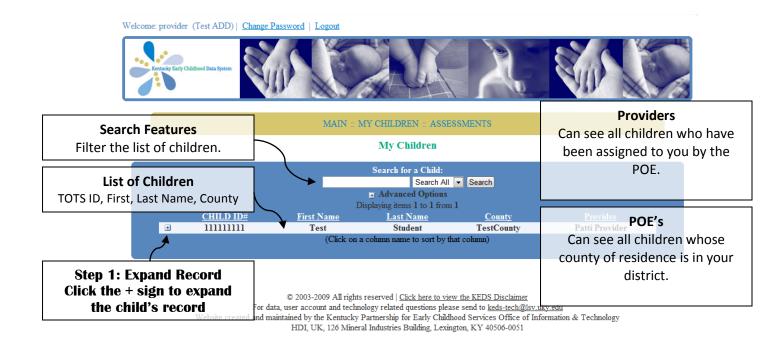

# **KEDS Online User Guide**

Baby KEDS / First Steps / Part C

Updated February, 2010

## **KEDS Online Home Page**



# Login Page



POE Accounts must be established by KEDS Staff. To request a KEDS Account, email <u>keds-</u> <u>tech@lsv.uky.edu</u>.

First Steps provider accounts will be established by the POE office in your region.





### MY CHILDREN/ALL CHILDREN Screen



# **Expanded Child Record**

Welcome: provider (Test ADD) | Change Password | Logout





© 2003-2009 All rights reserved | Click here to view the KEDS Disclaimer

For data, user account and technology related questions please send to <u>keds-tech@lsv.uky.edu</u> Website created and maintained by the Kentucky Partnership for Early Childhood Services Office of Information & Technology

HDI, UK, 126 Mineral Industries Building, Lexington, KY 40506-0051

## **Assessment Point Details**



Most recent Assessment Point is added to the bottom of the assessment point list.



| <u>lect</u> | 1/1/2000                           | 1/1/2000                 | 6 Month   | HELP Strands