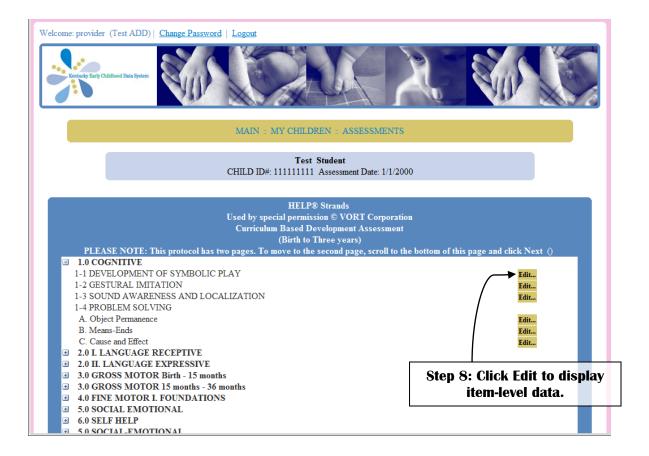

A new window will open with the Item-Level Assessment Data.

|    |                          |                | 1            | Curricu      | pecial p<br>lum Bas<br>(Bir | HELP® Stra<br>ermission ©<br>sed Develop<br>rth to Three | VORT<br>pment As<br>years) | sessmer   | ut                   |                                    |
|----|--------------------------|----------------|--------------|--------------|-----------------------------|----------------------------------------------------------|----------------------------|-----------|----------------------|------------------------------------|
|    | ■ 1.0 COGNITIVE          | •              |              |              | o move                      | to the seco                                              | nd page,                   | scroll to | the bottom of        | this page and click Next ()        |
|    | 1-1 DEVELOPMEN           | T OF SYMB      | OLIC         | PLAY         |                             |                                                          |                            |           |                      | Update & Save Close                |
|    | Mark All as N/A          | <b>T</b> .     |              |              |                             |                                                          |                            |           |                      |                                    |
|    |                          | Item<br>1.13   | ⊚+           | ©+/-         | ©-                          | Answe                                                    | er<br>©A                   | ©0        | ©Missing_            |                                    |
|    | Stop 0. Salast           |                | 0+           |              |                             | ©N/A                                                     | ©A<br>©A                   | 00        | © Missing            |                                    |
| _  | Step 9: Select           |                | 0+           | +/-          | <b>©</b> -                  | ©N/A                                                     | ©Α                         | ©0        | ©Missing             |                                    |
| pp | ropriate answei<br>item. | · tor ea       | <b>cn</b> _+ | ©+/-         | <b>O</b> -                  | ©N/A                                                     | ©А                         | ©0        | <b>◎</b> Missing     | h dissing                          |
|    |                          | 1.23           | O+ O         | ©+/-         | ©-                          | ©N/A                                                     | ©Α                         |           | © <b>M</b> issing    | Missing                            |
|    |                          | 1.36           | $\odot +$    | ◎+/-         | 0-                          | ©N/A                                                     | ©A                         | ©0        | ©MissingA            | column for the POE to indicate     |
|    |                          | 5.35           | ⊚+           | ©+/-         | ©-                          | ©N/A                                                     | ©Α                         | ©0        | <sup>⊙Miss</sup> tha | it the item's answer was missin    |
|    |                          | 1.59           | ⊚+           | ⊚+/-         | ©-                          | ©N/A                                                     | ©А                         | ©0        | ◎Missing             | roviders should fill in every iten |
|    |                          | 5.52           | ©+           | ⊚+/-         | ©-                          | ©N/A                                                     | ©Α                         | ©0        | <b>Olv</b> issing    |                                    |
|    |                          | 5.52a<br>5.52b | 0+           | ©+/-         | 0-                          | ©N/A                                                     | ©A                         | 00        | <b>◎</b> Missing     | and not use missing.               |
|    |                          | 5.526          | ©+<br>⊚+     | ©+/-<br>©+/- | ©-                          | ON/A<br>ON/A                                             | ©A<br>©A                   | ©0<br>©0  | ©Missing             |                                    |
|    |                          | 1.130          | 0+           | ©+/-         | 0-                          | ©N/A                                                     | ©A<br>©A                   | 00        | Missing Missing      |                                    |
|    |                          | 2.85           | ©+           | ©+/-         | 0-                          | ©N/A                                                     | ©A<br>©A                   | 00        |                      |                                    |
|    |                          | 1.153          | ©+           | ©+/-         | ©-                          | ©N/A                                                     | ©A                         | 00        | © Missing            |                                    |
|    |                          |                |              |              |                             |                                                          |                            |           |                      |                                    |
|    |                          |                |              | -            |                             | Click U<br>e <i>ach</i> su                               | -                          |           | ave                  | pdate & Save Close                 |