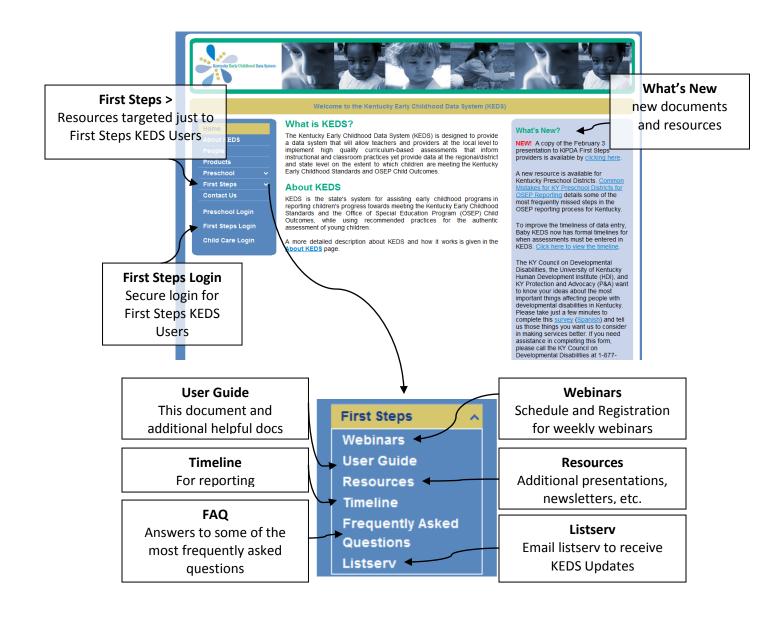

## **KEDS Online Home Page**

# Login Page

POE Accounts must be established by KEDS Staff. To request a KEDS Account, email <u>keds-</u> <u>tech@lsv.uky.edu</u>.

First Steps provider accounts will be established by the POE office in your region.

### MY CHILDREN/ALL CHILDREN Screen

# **Expanded Child Record**

Welcome: provider (Test ADD) | Change Password | Logout

© 2003-2009 All rights reserved | Click here to view the KEDS Disclaimer

For data, user account and technology related questions please send to <u>keds-tech@lsv.uky.edu</u> Website created and maintained by the Kentucky Partnership for Early Childhood Services Office of Information & Technology