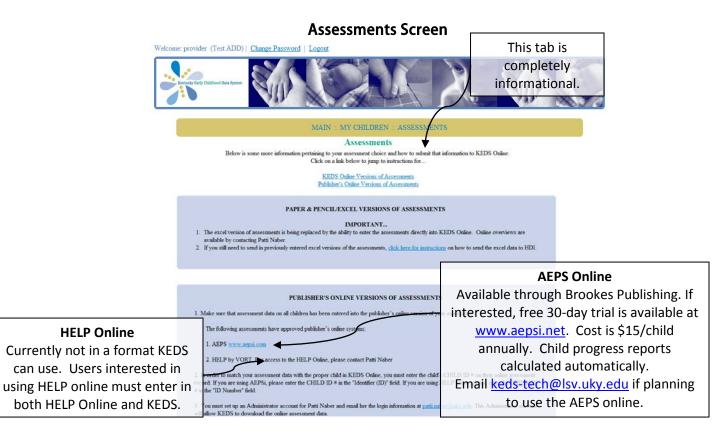

# **KEDS Online User Guide**

Baby KEDS / First Steps / Part C

Updated February, 2010

## **KEDS Online Home Page**



# Login Page



POE Accounts must be established by KEDS Staff. To request a KEDS Account, email <u>keds-</u> <u>tech@lsv.uky.edu</u>.

First Steps provider accounts will be established by the POE office in your region.





### MY CHILDREN/ALL CHILDREN Screen



# **Expanded Child Record**

Welcome: provider (Test ADD) | Change Password | Logout





© 2003-2009 All rights reserved | Click here to view the KEDS Disclaimer

For data, user account and technology related questions please send to <u>keds-tech@lsv.uky.edu</u> Website created and maintained by the Kentucky Partnership for Early Childhood Services Office of Information & Technology

HDI, UK, 126 Mineral Industries Building, Lexington, KY 40506-0051

## **Assessment Point Details**



Most recent Assessment Point is added to the bottom of the assessment point list.



| <u>lect</u> | 1/1/2000                           | 1/1/2000                 | 6 Month   | HELP Strands