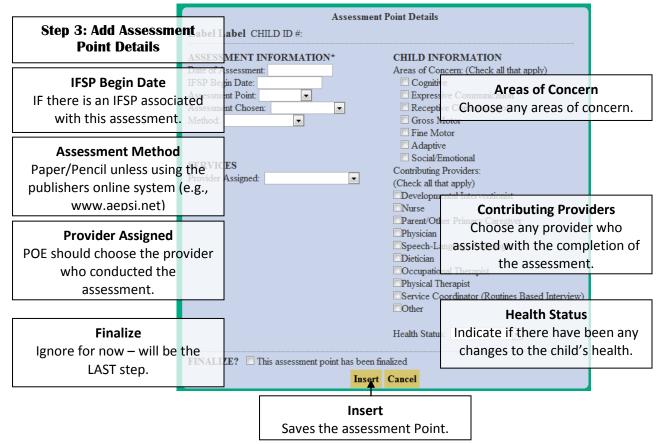

## **Assessment Point Details**

Most recent Assessment Point is added to the bottom of the assessment point list.

| <u>lect</u> | 1/1/2000                           | 1/1/2000                 | 6 Month   | HELP Strands                                                                                                                                     | Paper/Pencil |  |  |  |  |  |  |  |
|-------------|------------------------------------|--------------------------|-----------|--------------------------------------------------------------------------------------------------------------------------------------------------|--------------|--|--|--|--|--|--|--|
|             | Assessment Point Details           |                          |           |                                                                                                                                                  |              |  |  |  |  |  |  |  |
|             | Test Student CHILD ID #: 111111111 |                          |           |                                                                                                                                                  |              |  |  |  |  |  |  |  |
|             | ASSESSM                            | ENT INFORMA              | ATION*    | CHILD INFORMATION<br>Areas of Concern: (Check all that apply)<br>Cognitive<br>Expressive Communication<br>Receptive Communication<br>Gross Motor |              |  |  |  |  |  |  |  |
|             | Date of Ass                        | sessment: 1/1/20         | 00        |                                                                                                                                                  |              |  |  |  |  |  |  |  |
|             | IFSP Begin                         | Date: 1/1/2000           |           |                                                                                                                                                  |              |  |  |  |  |  |  |  |
|             | Assessmen                          | t Point: 6 Month         |           |                                                                                                                                                  |              |  |  |  |  |  |  |  |
|             | Assessmen                          | t Chosen: HEL            | P Strands |                                                                                                                                                  |              |  |  |  |  |  |  |  |
|             | Method: P                          | aper/Pencil              |           |                                                                                                                                                  |              |  |  |  |  |  |  |  |
|             |                                    |                          |           | Fine Motor                                                                                                                                       | r            |  |  |  |  |  |  |  |
|             | Create On                          | Create Online Assessment |           | Adaptive                                                                                                                                         |              |  |  |  |  |  |  |  |
|             |                                    | <b></b>                  |           | Social/Emo                                                                                                                                       | tional       |  |  |  |  |  |  |  |
|             |                                    |                          |           | 0                                                                                                                                                |              |  |  |  |  |  |  |  |
|             | Step                               | 5: Click C<br>Assess     |           | line                                                                                                                                             |              |  |  |  |  |  |  |  |